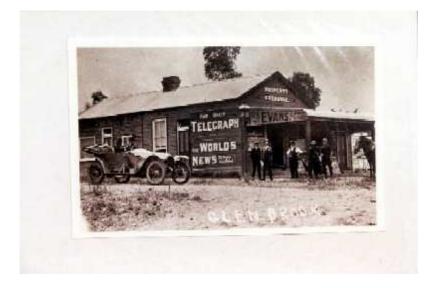

### Item Name: Timber shop building

Location: 23-29 Park Street, Glenbrook [Blue Mountains]

Image:

Caption: Timber shop building Copyright: Image by: Image Date: 18/10/2000 Image Number: 1170382b01 Image Path: Image File: 1170382b01.jpg Thumb Nail Path: Thumb Nail File: