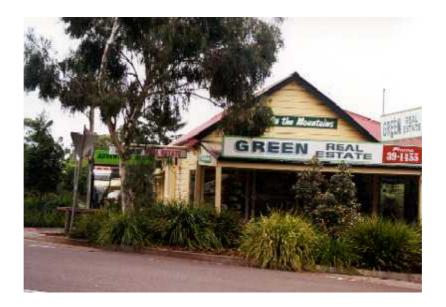

### Item Name: Timber shop building

Location: 23-29 Park Street, Glenbrook [Blue Mountains]

Image:

Caption: Green Real Estate Copyright: Image by: Image Date: 18/10/2000 Image Number: 1170382b02 Image Path: Image File: 1170382b02.jpg Thumb Nail Path: Thumb Nail File: